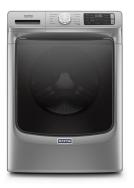

# MHW5630H

Maytag® Front Load Washer with Extra Power and 12-Hr Fresh Spin™ option - 4.5 cu. ft. Dimensions: h: 38 5/8" w: 27" d: 31 5/16"

Available in