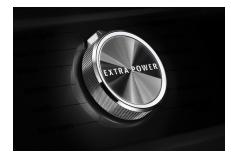

## TOP FEATURES

POWERFUL CLEANING

Heavy Duty cycle with Extra Power delivers powerful cleaning.

EXTRA POWER BUTTON

Because stains don't only happen on heavy duty clothes, add extra power to any wash cycle with a dual temperature wash.

#### DID YOU KNOW?

Maytag washers have powerful cleaning driven by the Heavy Duty cycle with Extra Power button.

#### DEMO

Press the Extra Power button and explain that using the Extra Power button will add a ten minute prewash using a dualtemperature wash to get them powerful cleaning driven by Heavy Duty cycle. Go to LearnWhirlpool.com, click on "Demos" and play the "Stain Fighter" demo to better understand which stains need hot water and which need cold.