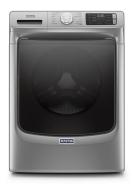

# MHW6630H

Maytag® Front Load Washer with Extra Power and 16-Hr Fresh

Hold® option - 4.8 cu. ft.

Dimensions: h: 38 5/8" w: 27" d: 32 15/16"

Available in