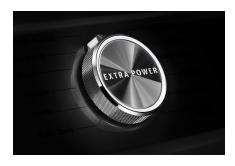

#### **EXTRA POWER BUTTON**

Because stains don't only happen on heavy duty clothes, add extra power to any wash cycle with a dual temperature wash.

THE 16-HR FRESH HOLD®

The 16-Hr Fresh Hold® option keeps clean clothes fresh for up to 16 hours

#### **DID YOU KNOW?**

Maytag washers have powerful cleaning driven by the Heavy Duty cycle with Extra Power button.

#### **DEMO**

Press the Extra Power button and explain that using the Extra Power button will add a ten minute prewash using a dual-temperature wash to get them powerful cleaning driven by Heavy Duty cycle. Go to LearnWhirlpool.com, click on "Demos" and play the "Stain Fighter" demo to better understand which stains need hot water and which need cold.