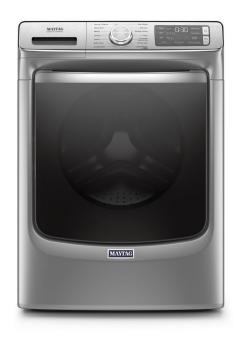

esh Hold® option keeps clean clothes fresh for up to 16 hours

# **EXTRAS**



# **QUALIFYING QUESTION**

What type of performance would you like your washer to have?



#### **DID YOU KNOW?**

Maytag washers have powerful cleaning driven by the Heavy Duty cycle with Extra Power button.



#### **DEMO**

Press the Extra Power button and explain that using the Extra Power button will add a ten minute prewash using a dual-temperature wash to get them powerful cleaning driven by Heavy Duty cycle. Go to LearnWhirlpool.com, click on "Demos" and play the "Stain Fighter" demo to better understand which stains need hot water and which need cold.

# ADDITIONAL PRODUCTS TO CONSIDER

Be sure to tune into your customers' shopping priorities to bundle products across categories.

# STEP UP

MHW8630HC