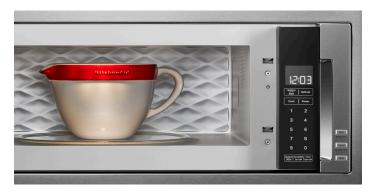

#### **DEMO**

Hidden touch controls and a tap-to-open door offer easy functionality with a streamlined look

Show customers how the low profile microwave fits everyday tall items and is quick and easy to install.