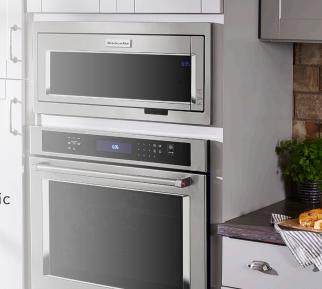

## GET A BUILT-IN LOOK, RIGHT OUT OF THE BOX

Low profile microwave trim kits create a premium aesthetic that integrates seamlessly into your kitchen and are designed to complement new and existing wall ovens

# GET A BUILT-IN LOOK, RIGHT OUT OF THE BOX

Low profile microwave trim kits create a premium aesthetic that integrates seamlessly into your kitchen and are designed to complement new and existing wall ovens

#### **DEMO**

Hidden touch controls and a tap-to-open door offer easy functionality with a streamlined look

Show customers how the low profile microwave fits everyday tall items and is quick and easy to install.