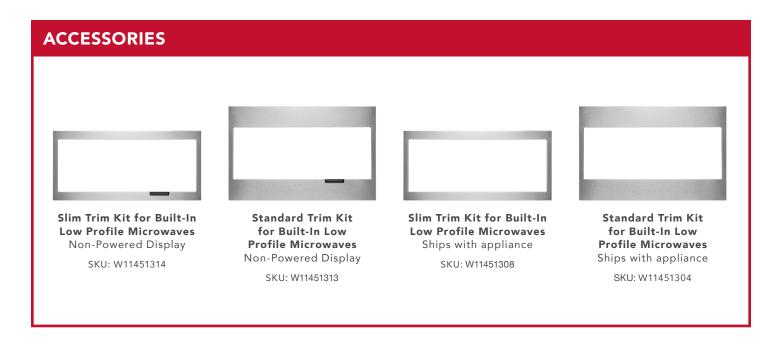

#### CHOOSE THE MODEL THAT'S RIGHT FOR YOUR CUSTOMER

## KMBT5011KSS

**Slim Trim Kit** \$899 MAP New build and remodel

#### KMBT5511KSS

**Standard Trim Kit** \$899 MAP Existing built-in replacement

#### INNOVATIVE DESIGN FOR EASY INSTALLATION

Slim Trim Kit

Standard Trim Kit