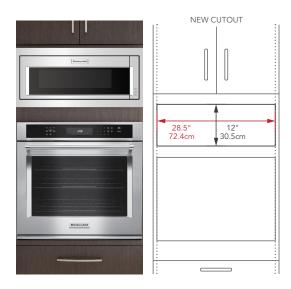

### **KitchenAid®**

## GET A BUILT-IN LOOK, RIGHT OUT OF THE BOX

Low profile microwave trim kits create a premium aesthetic that integrates seamlessly into your kitchen and are designed to complement new and existing wall ovens



#### CHOOSE THE MODEL THAT'S RIGHT FOR YOUR CUSTOMER



## KMBT5011KSS

**Slim Trim Kit** \$899 MAP New build and remodel



#### KMBT5511KSS

**Standard Trim Kit** \$899 MAP Existing built-in replacement

#### INNOVATIVE DESIGN FOR EASY INSTALLATION





Slim Trim Kit

Standard Trim Kit

### **KitchenAid®**

# GET A BUILT-IN LOOK, RIGHT OUT OF THE BOX

Low profile microwave trim kits create a premium aesthetic that integrates seamlessly into your kitchen and are designed to complement new and existing wall ovens



#### **DEMO**



Hidden touch controls and a tap-to-open door offer easy functionality with a streamlined look



Show customers how the low profile microwave fits everyday tall items and is quick and easy to install.