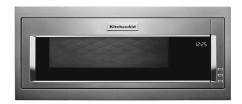

### **KitchenAid®**

## GET A BUILT-IN LOOK, RIGHT OUT OF THE BOX

Low profile microwave trim kits create a premium aesthetic that integrates seamlessly into your kitchen and are designed to complement new and existing wall ovens



#### CHOOSE THE MODEL THAT'S RIGHT FOR YOUR CUSTOMER



## KMBT5011KSS

**Slim Trim Kit** \$899 MAP New build and remodel



#### KMBT5511KSS

**Standard Trim Kit** \$899 MAP Existing built-in replacement

#### INNOVATIVE DESIGN FOR EASY INSTALLATION





Slim Trim Kit

Standard Trim Kit

### **KitchenAid®**

# GET A BUILT-IN LOOK, RIGHT OUT OF THE BOX

Low profile microwave trim kits create a premium aesthetic that integrates seamlessly into your kitchen and are designed to complement new and existing wall ovens



#### **DEMO**



Hidden touch controls and a tap-to-open door offer easy functionality with a streamlined look



Show customers how the low profile microwave fits everyday tall items and is quick and easy to install.