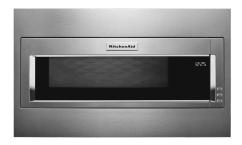

### **KitchenAid®**

## GET A BUILT-IN LOOK, RIGHT OUT OF THE BOX

Low profile microwave trim kits create a premium aesthetic that integrates seamlessly into your kitchen and are designed to complement new and existing wall ovens



#### CHOOSE THE MODEL THAT'S RIGHT FOR YOUR CUSTOMER



## KMBT5011KSS

**Slim Trim Kit** \$899 MAP New build and remodel



#### KMBT5511KSS

**Standard Trim Kit** \$899 MAP Existing built-in replacement

#### INNOVATIVE DESIGN FOR EASY INSTALLATION





Slim Trim Kit

Standard Trim Kit

### **KitchenAid®**

# GET A BUILT-IN LOOK, RIGHT OUT OF THE BOX

Low profile microwave trim kits create a premium aesthetic that integrates seamlessly into your kitchen and are designed to complement new and existing wall ovens



#### **DEMO**



Hidden touch controls and a tap-to-open door offer easy functionality with a streamlined look



Show customers how the low profile microwave fits everyday tall items and is quick and easy to install.