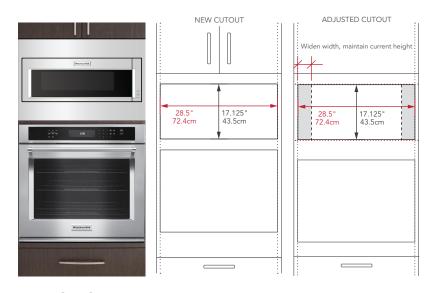

### **KitchenAid®**

## GET A BUILT-IN LOOK, RIGHT OUT OF THE BOX

Low profile microwave trim kits create a premium aesthetic that integrates seamlessly into your kitchen and are designed to complement new and existing wall ovens



#### CHOOSE THE MODEL THAT'S RIGHT FOR YOUR CUSTOMER



## KMBT5011KSS

**Slim Trim Kit** \$899 MAP New build and remodel



#### KMBT5511KSS

**Standard Trim Kit** \$899 MAP Existing built-in replacement

#### INNOVATIVE DESIGN FOR EASY INSTALLATION





Slim Trim Kit

Standard Trim Kit

### **KitchenAid®**

# GET A BUILT-IN LOOK, RIGHT OUT OF THE BOX

Low profile microwave trim kits create a premium aesthetic that integrates seamlessly into your kitchen and are designed to complement new and existing wall ovens



#### **DEMO**



Hidden touch controls and a tap-to-open door offer easy functionality with a streamlined look



Show customers how the low profile microwave fits everyday tall items and is quick and easy to install.