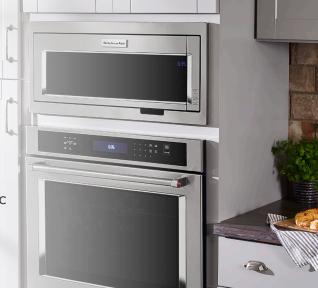

## GET A BUILT-IN LOOK, RIGHT OUT OF THE BOX

Low profile microwave trim kits create a premium aesthetic that integrates seamlessly into your kitchen and are designed to complement new and existing wall ovens

# GET A BUILT-IN LOOK, RIGHT OUT OF THE BOX

Low profile microwave trim kits create a premium aesthetic that integrates seamlessly into your kitchen and are designed to complement new and existing wall ovens