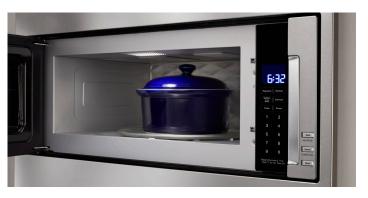

#### **DEMO**

Hidden touch controls and a tap-to-open door offer easy functionality with a streamlined look

Show customers how the low profile microwave fits everyday tall items and is quick and easy to install.