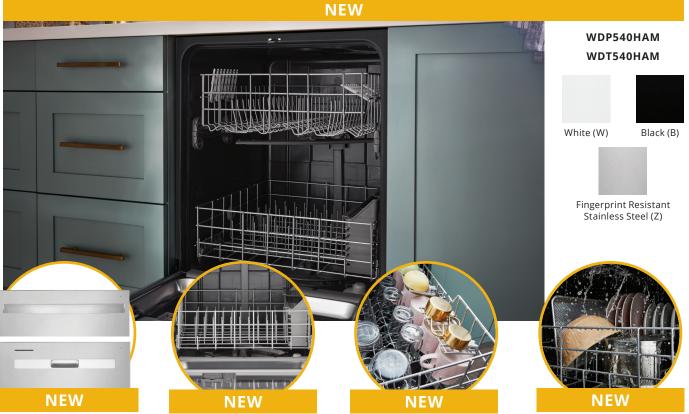

# WHIRLPOOL® 5 SERIES DELIVERS NEW FEATURES AT THE SAME PRICE

Clean dishes with a **55 dBA** quiet dishwasher. New Three 5" Cup Shelves free up extra space and a new Boost Cycle provides extra effort for cleaning up stubborn messes. This dishwasher includes an Extended Dry Option to elevate drying performance and a Triple Filtration Wash System that filters food particles and cleans the water between wash stages.

### Hybrid Tub with Stainless Door

Help mask food stains with a stainless steel interior door and dark gray plastic tub.

### Three 5" Cup Shelves

Fit six additional cups or small bowls to free up extra space in the racks below and conveniently fold down to stay out of the way when not in use.

#### **Boost Cycle**

This cycle uses more water, time and heat than the Normal Cycle and takes less time than the Heavy Cycle so you can target tough messes that need a little extra effort.