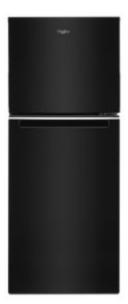

WHIRLPOOL® 24-INCH WIDE SMALL SPACE TOP-FREEZER REFRIGERATOR - 11.6 CU. FT.

Dimensions:

Colors: Black Fingerprint-Resistant Stainless White

WRT112CZ