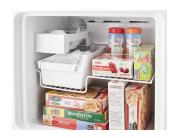

## START THE CONVERSATION

This optional icemaker adds convenient, easily accessible ice without having to worry about refilling ice trays.

2 GALLON DOOR BIN

Store fruits and vegetables in the Double Crispers to free up room on shelves for other items.