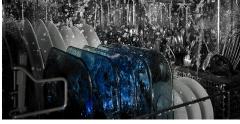

# **TOP FEATURES**

Dual Power Filtration filters out then disintegrates food.

POWERBLAST® CYCLE

The PowerBlast® cycle removes stuck-on food with high-pressure spray jets, increased temperatures and hot steam to finish the job.

#### **Dual Power Filtration**

Use your phone or tablet to visit the Video Center on LearnWhirlpool.com. Show your customers the video "Dual Power Filtration vs. a Whole Meal."