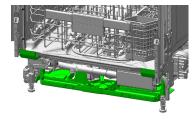

# **TOP FEATURES**

Dual Power Filtration filters out then disintegrates food.

POWERBLAST® CYCLE

The PowerBlast® cycle removes stuck-on food with high-pressure spray jets, increased temperatures and hot steam to finish the job.

**LEAK DETECT** 

Leak Detect helps identify and contain most types of leaks