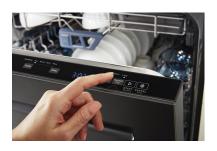

MAYTAG® TOP CONTROL DISHWASHER WITH DUAL POWER **FILTRATION** 

Dimensions: h: 34 5/8" w: 23 7/8" d: 26 3/4"

Colors: Black White

Fingerprint Resistant Stainless Steel

MDB7959SK

# **TOP FEATURES**

Dual Power Filtration filters out then disintegrates food.

POWERBLAST® CYCLE

The PowerBlast® cycle removes stuck-on food with high-pressure spray jets, increased temperatures and hot steam to finish the job.