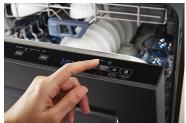

# **TOP FEATURES**

Dual Power Filtration filters out then disintegrates food.

POWERBLAST® CYCLE

The PowerBlast® cycle removes stuck-on food with high-pressure spray jets, increased temperatures and hot steam to finish the job.

**LEAK DETECT** 

Leak Detect helps identify and contain most types of leaks