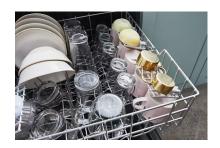

# **TOP FEATURES**

Free up extra space with Three 5" Cup Shelves.

**EXTENDED SOAK CYCLE** 2

Presoak and wash in one cycle with the Extended Soak Cycle

HYBRID TUB WITH DARK GRAY INTERIOR Hybrid Tub with Dark Gray Interior helps mask food stains.

### Three 5" Cup Shelves

Load coffee mugs on the rack and measuring cups on the cup shelf above to show how to load more in the second rack.