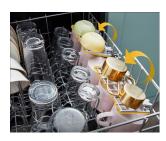

# **TOP FEATURES**

Free up extra space with Three 5" Cup Shelves.

**EXTENDED SOAK CYCLE** 2

Presoak and wash in one cycle with the Extended Soak Cycle

HYBRID TUB WITH DARK GRAY INTERIOR Hybrid Tub with Dark Gray Interior helps mask food stains.

### Three 5" Cup Shelves

Load coffee mugs on the rack and measuring cups on the cup shelf above to show how to load more in the second rack.