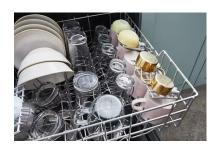

### Three 5" Cup Shelves

Load coffee mugs on the rack and measuring cups on the cup shelf above to show how to load more in the second rack.