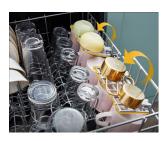

### Three 5" Cup Shelves

Load coffee mugs on the rack and measuring cups on the cup shelf above to show how to load more in the second rack.