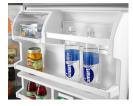

#### **FLIP-UP STORAGE**

Fit tall orders like wine bottles and 2-liter sodas with this adjustable flip-up shelf.