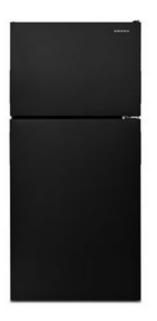

## **AMANA**<sup>®</sup>

AMANA® 30-INCH WIDE TOP-FREEZER REFRIGERATOR WITH GARDEN FRESH™ CRISPER BINS - 18 CU. FT.

Dimensions: h: 65 7/8" w: 29 3/4" d: 31 3/8"

Colors: Black Monochromatic Stainless Steel