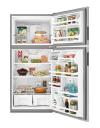

#### GALLON DOOR STORAGE BINS

Go ahead, sip straight from the carton. Store big beverages like milk jugs, juice cartons or a six pack – and keep them within reach!