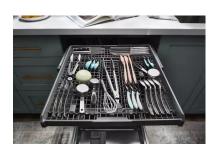

# **TOP FEATURES**

1 3RD RACK
Load hard-to-fit utensils to free up more space for dishes below.

2 ADJUSTABLE 2ND RACK
Adjusts up or down to fit taller items.

FAN DRYING TECHNOLOGY

Move dishes directly into the cabinet with Fan Drying Technology.

#### **DID YOU KNOW?**

With 35% more rack space,\* Whirlpool brand dishwashers with the third level rack allow customers to load more dishes and provide the right space for spatulas, large spoons or chef knives.\*

#### 3rd Rack

Ask your customer where they normally place items like large spatulas, whisks, small measuring cups, or wooden spoons. Show them how these items take up less room in other areas by placing them in the third level rack.