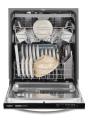

# **TOP FEATURES**

1 3RD RACK
Load hard-to-fit utensils to free up more space for dishes below.

2 ADJUSTABLE 2ND RACK
Adjusts up or down to fit taller items.

FAN DRYING TECHNOLOGY

Move dishes directly into the cabinet with Fan Drying Technology.

#### **DID YOU KNOW?**

With 35% more rack space,\* Whirlpool brand dishwashers with the third level rack allow customers to load more dishes and provide the right space for spatulas, large spoons or chef knives.\*