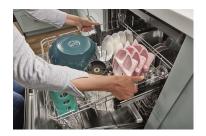

# **TOP FEATURES**

1 3RD RACK
Load hard-to-fit utensils to free up more space for dishes below.

2 ADJUSTABLE 2ND RACK
Adjusts up or down to fit taller items.

FAN DRYING TECHNOLOGY

Move dishes directly into the cabinet with Fan Drying Technology.

#### **DID YOU KNOW?**

With 35% more rack space,\* Whirlpool brand dishwashers with the third level rack allow customers to load more dishes and provide the right space for spatulas, large spoons or chef knives.\*