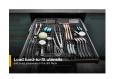

# **TOP FEATURES**

1 3RD RACK
Load hard-to-fit utensils to free up more space for dishes below.

2 ADJUSTABLE 2ND RACK
Adjusts up or down to fit taller items.

FAN DRYING TECHNOLOGY

Move dishes directly into the cabinet with Fan Drying Technology.

#### 3rd Rack

Ask your customer where they normally place items like large spatulas, whisks, small measuring cups, or wooden spoons. Show them how these items take up less room in other areas by placing them in the third level rack.