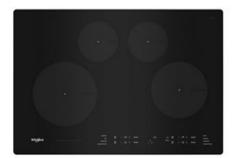

#### WHIRLPOOL® 30-INCH INDUCTION COOKTOP

Dimensions: h: 3 11/16" w: 30 3/4" d: 22" Colors: Black Stainless Steel

WCI55US0J

# **TOP FEATURES**

1 FAST BOIL

Rapidly boil water to help you quickly get dinner on the table

2 QUICK CLEAN UP

Quickly clean up with induction and touch-activated controls

3 PAN DETECTION

Notifies you when pans are removed or added to active elements