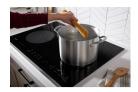

# **TOP FEATURES**

1 FAST BOIL

Rapidly boil water to help you quickly get dinner on the table

2 QUICK CLEAN UP

Quickly clean up with induction and touch-activated controls

3 PAN DETECTION

Notifies you when pans are removed or added to active elements

#### **DID YOU KNOW?**

Boil 12 cups of water on average 25% faster on Booster to help you get dinner to the table in less time. (Comparing the 3,000 watt induction element to a Whirlpool brand 3,000 watt radiant element.)