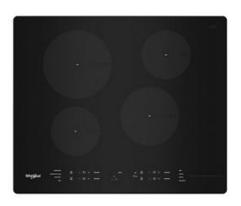

#### WHIRLPOOL® 30-INCH INDUCTION COOKTOP

Dimensions: h: 3 11/16" w: 30 3/4" d: 22" Colors: Black Stainless Steel

WCI55US0J

# **TOP FEATURES**

1 FAST BOIL

Rapidly boil water to help you quickly get dinner on the table

2 QUICK CLEAN UP

Quickly clean up with induction and touch-activated controls

3 PAN DETECTION

Notifies you when pans are removed or added to active elements

#### **DID YOU KNOW?**

Boil 12 cups of water on average 25% faster on Booster to help you get dinner to the table in less time. (Comparing the 3,000 watt induction element to a Whirlpool brand 3,000 watt radiant element.)