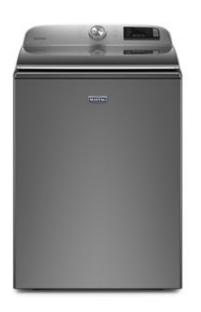

MAYTAG® SMART CAPABLE TOP LOAD WASHER WITH EXTRA POWER BUTTON - 4.7 CU. FT.

Dimensions: h: 42 3/16" w: 27 1/4" d: 27 7/8" Colors: Metallic Slate White

MVW6230H

#### EXTRA POWER BUTTON

Push the Extra Power button on cycles to extend time and tumbling.

#### SMART CAPABLE APPLIANCE

Manage laundry from anywhere with optional smart features.

### DEEP FILL OPTION

Deep Fill option adds more water on select cycles. (1) (1) Bulky Items cycle only available with deepest water level.