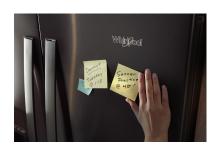

# **TOP FEATURES**

1 FINGERPRINT RESISTANT

Hide fingerprints and smudges with steel that easily wipes clean. Available in Sunset Bronze, Black Stainless Steel and Stainless Steel finishes.

2 ENERGY STAR® CERTIFIED

### Fingerprint resistant

Wipe chocolate sauce on the refrigerator door. Show your customers how easy it is to clean fingerprint-resistant stainless steel with just water and a microfiber cloth.