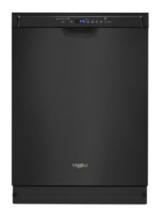

s Steel finishes.

2 ENERGY STAR® CERTIFIED

Help save money on utility bills with ENERGY STAR® certified models that exceed government standards.

TWO-TIER FREEZER STORAGE

Two-tier freezer storage makes organization easy.



Whirlpool brand now offers fingerprint-resistant stainless steel as a color option across all kitchen appliance categories.

# **HOW TO DEMONSTRATE**



### Fingerprint resistant

Wipe chocolate sauce on the refrigerator door. Show your customers how easy it is to clean fingerprint-resistant stainless steel with just water and a microfiber cloth.

# ADDITIONAL PRODUCTS TO CONSIDER

Be sure to tune into your customers' shipping priorities to bundle products across categories



ALSO AVAILABLE / STEP UP WRF757SDH





SUITE MATCH COOKING RANGE / WALL OVEN WFE550S0H





SUITE MATCH DISHWASHER WDF560SAF