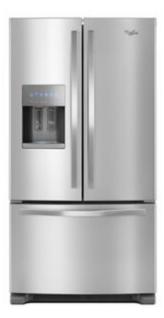

WHIRLPOOL® 36-INCH WIDE FRENCH DOOR REFRIGERATOR - 25 CU. FT.

Dimensions: h: 70 1/8" w: 35 5/8" d: 35 1/4"

Colors: Fingerprint Resistant Stainless Steel Black

oss White

WRF555SDF

# **TOP FEATURES**

1 FINGERPRINT RESISTANT

Hide fingerprints and smudges with steel that easily wipes clean. Available in Sunset Bronze, Black Stainless Steel and Stainless Steel finishes.

2 ENERGY STAR® CERTIFIED