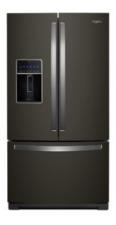

WHIRLPOOL® 36-INCH WIDE FRENCH DOOR REFRIGERATOR - 25 CU. FT.

Dimensions: h: 70 1/8" w: 35 5/8" d: 35 1/4"

Colors: Fingerprint Resistant Stainless Steel Black

oss White

WRF555SDF

# **TOP FEATURES**

1 FINGERPRINT RESISTANT

Hide fingerprints and smudges with steel that easily wipes clean. Available in Sunset Bronze, Black Stainless Steel and Stainless Steel finishes.

2 ENERGY STAR® CERTIFIED

Help save money on utility bills with ENERGY STAR® certified models that exceed government standards.

TWO-TIER FREEZER STORAGE

Two-tier freezer storage makes organization easy.

Whirlpool brand now offers fingerprint-resistant stainless steel as a color option across all kitchen appliance categories.

### Fingerprint resistant

Wipe chocolate sauce on the refrigerator door. Show your customers how easy it is to clean fingerprint-resistant stainless steel with just water and a microfiber cloth.