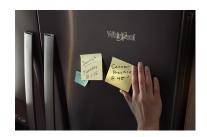

# **TOP FEATURES**

1 FINGERPRINT RESISTANT

Hide fingerprints and smudges with steel that easily wipes clean. Available in Sunset Bronze, Black Stainless Steel and Stainless Steel finishes.

2 ENERGY STAR® CERTIFIED

### Fingerprint resistant

Wipe chocolate sauce on the refrigerator door. Show your customers how easy it is to clean fingerprint-resistant stainless steel with just water and a microfiber cloth.