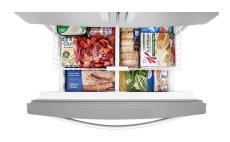

Help save money on utility bills with ENERGY STAR® certified models that exceed government standards.

TWO-TIER FREEZER STORAGE

Two-tier freezer storage makes organization easy.

Whirlpool brand now offers fingerprint-resistant stainless steel as a color option across all kitchen appliance categories.