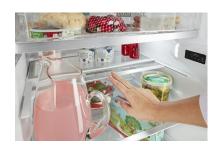

## **TOP FEATURES**

**INFINITY SLIDE SHELF** 

Make room for large, high-traffic items with an adjustable shelf that slides back and stops at any point to give you the space you need, even if it's just an inch, so you can fit and find it all.

# **HOW TO DEMONSTRATE**

Infinity Slide Shelf