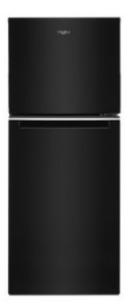

WHIRLPOOL® 24-INCH WIDE TOP-FREEZER REFRIGERATOR -11.6 CU. FT.

Dimensions: w: 24 3/8" d: 28 3/8"

Colors: Black Fingerprint Resistant Black Stainless

White Fingerprint-Resistant Stainless Finish

WRT312CZ