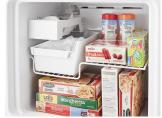

EZ CONNECT ICEMAKER KIT 2

> This optional icemaker adds convenient, easily accessible ice without having to worry about refilling ice trays.

**GALLON DOOR BIN** 

Store fruits and vegetables in the Double Crispers to free up room on shelves for other items.