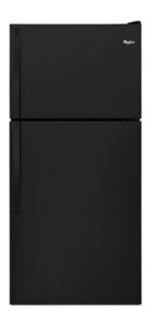

WHIRLPOOL® 30-INCH WIDE TOP FREEZER REFRIGERATOR -18 CU. FT.

Dimensions: h: 65 19/24" w: 29 1/2" d: 33 1/2"

Colors: Black Monochromatic Stainless Steel

WRT138FFD