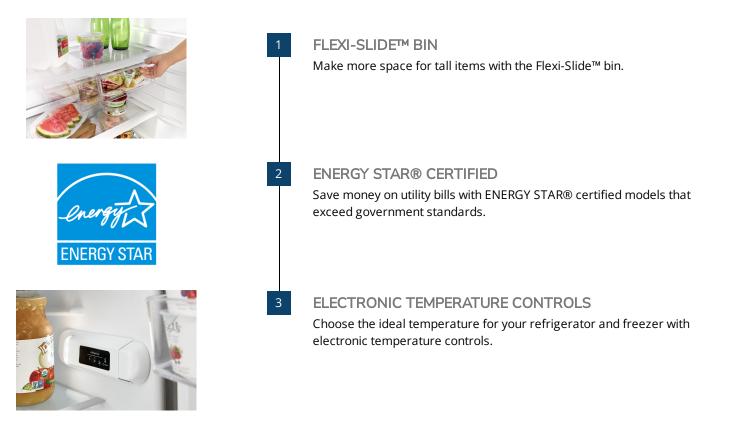

# **TOP FEATURES**

#### **DID YOU KNOW?**

1 of the top 5 unmet consumer needs—better organization—is provided by the Flex-Slide™ bin.(1) (1)Whirlpool Corporation Food Journey Study, March 2016.

#### Flexi-Slide<sup>™</sup> bin

Demonstrate how the bin slides from side to side to make space. Ask customers to try it, and if possible, have them load tall containers, like empty two-liter bottles, onto the shelves by sliding the bin.