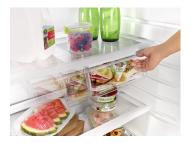

#### **DID YOU KNOW?**

1 of the top 5 unmet consumer needs—better organization—is provided by the Flex-Slide™ bin.(1) (1)Whirlpool Corporation Food Journey Study, March 2016.

#### Flexi-Slide<sup>™</sup> bin

Demonstrate how the bin slides from side to side to make space. Ask customers to try it, and if possible, have them load tall containers, like empty two-liter bottles, onto the shelves by sliding the bin.