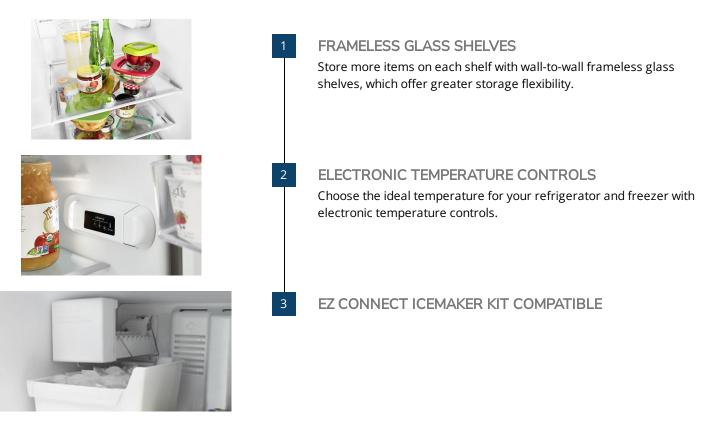

## **TOP FEATURES**

#### **DID YOU KNOW?**

Customers want things to be "easy to clean and disinfect." In fact, this is one of the top 5 most valued aspects of their kitchen.(1) Frameless glass shelves not only hold items from wall to wall, they contain messes and are easy to clean. (1)2016 Houzz Survey.

#### Frameless glass shelves

Rest props like a soda can or a ketchup bottle along the edge of the frameless glass shelf, and on the plastic frame of a competitive glass shelf. Show customers how the items rest securely on the Whirlpool brand shelves while they sit unevenly on the unlevel surface of the framed shelf.