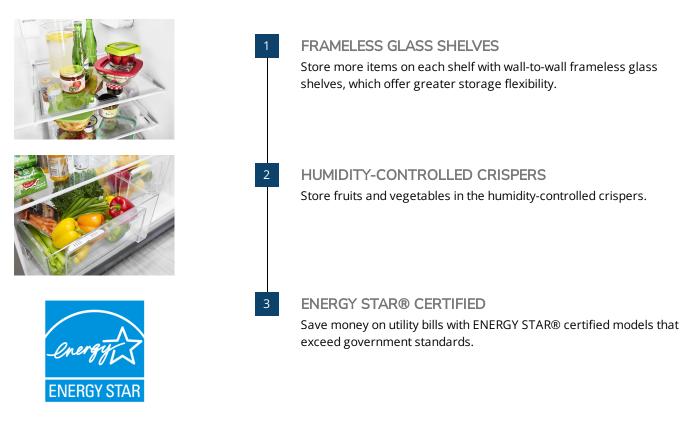

#### **DID YOU KNOW?**

Customers want things to be "easy to clean and disinfect." In fact, this is one of the top 5 most valued aspects of their kitchen.(1) Frameless glass shelves not only hold items from wall to wall, they contain messes and are easy to clean. (1)2016 Houzz Survey.

#### Frameless glass shelves

Rest props like a soda can or a ketchup bottle along the edge of the frameless glass shelf, and on the plastic frame of a competitive glass shelf. Show customers how the items rest securely on the Whirlpool brand shelves while they sit unevenly on the unlevel surface of the framed shelf.