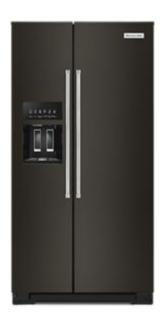

# **KitchenAid**<sup>®</sup>

KITCHENAID® 22.6 CU FT. COUNTER-DEPTH SIDE-BY-SIDE REFRIGERATOR WITH EXTERIOR ICE AND WATER AND PRINTSHIELD™ FINISH

Dimensions: h: 71 3/8" w: 35 3/4" d: 29 9/16" Colors: ■ Black Stainless Steel with PrintShield<sup>™</sup> Finish ■ Stainless Steel with PrintShield<sup>™</sup> Finish

KRSC703H