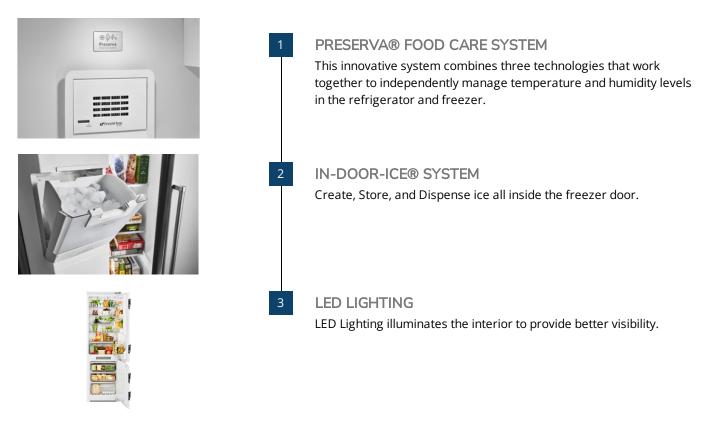

# **TOP FEATURES**

#### Preserva® Food Care System

Show off the vents or baffles between the sections and discuss with customers how the air is exchanged between fresh and frozen to keep temperatures level.