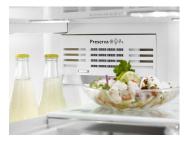

#### **DID YOU KNOW?**

Sequential dual evaporators change the way air flows through the refrigerator and the freezer. This is a key component to extending the life of fresh and frozen ingredients, particularly produce.

#### Preserva® Food Care System

Show off the vents or baffles between the sections and discuss with customers how the air is exchanged between fresh and frozen to keep temperatures level.