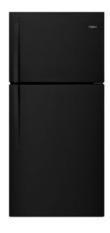

WHIRLPOOL® 33-INCH WIDE TOP FREEZER REFRIGERATOR - 21 CU. FT.

Dimensions: h: 66 1/4" w: 32 3/4" d: 34"

Colors: Black Monochromatic Stainless Steel

White Fingerprint Resistant Stainless Steel

WRT541SZD