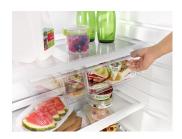

# **TOP FEATURES**

Make more space for tall items with the Flexi-Slide™ bin.

2 LED INTERIOR LIGHTING

See food in a more natural light with LED interior lighting.

3 EZ CONNECT ICEMAKER

Easily add ice making capabilities to your refrigerator with the optional EZ Connect icemaker kit

#### Flexi-Slide™ bin

Demonstrate how the bin slides from side to side to make space. Ask customers to try it, and if possible, have them load tall containers, like empty two-liter bottles, onto the shelves by sliding the bin.