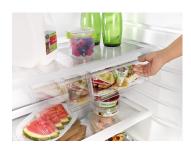

# **TOP FEATURES**

Make more space for tall items with the Flexi-Slide™ bin.

2 LED INTERIOR LIGHTING

See food in a more natural light with LED interior lighting.

3 EZ CONNECT ICEMAKER

Easily add ice making capabilities to your refrigerator with the optional EZ Connect icemaker kit

#### Flexi-Slide™ bin

Demonstrate how the bin slides from side to side to make space. Ask customers to try it, and if possible, have them load tall containers, like empty two-liter bottles, onto the shelves by sliding the bin.