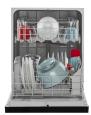

## **TOP FEATURES**

 1
 TRIPLE FILTER WASH SYSTEM

 Skip the pre-rinse with the Triple Filter Wash System.

 2
 QUICK WASH CYCLE

 1-Hour Wash Cycle cleans light loads fast.

12-PLACE SETTING CAPACITY A 12-Place Setting Capacity provides enough space for every load.

#### **DID YOU KNOW?**

A combination of three wash filters removes even tiny food particles from the wash water.

## HOW TO DEMONSTRATE

**Triple Filter Wash System** 

Show your customer the filters and explain how to remove and benefits of removing the food particles from the dishes.