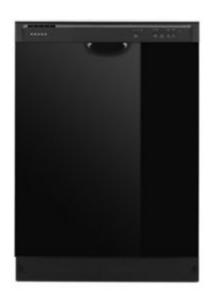

# AMANA

AMANA® DISHWASHER WITH TRIPLE FILTER WASH SYSTEM

Dimensions: h: 33 1/2" w: 23 7/8" d: 24 1/2" Colors: Black Stainless Steel White

#### ADB1400AM