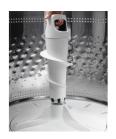

#### 2 in 1 Removable Agitator

Ask the customer to squeeze the handle on the agitator, then have them rotate 90 it degrees and lift to remove it. Explain how you can wash clothes any way they want with either an agitator or an impeller design.