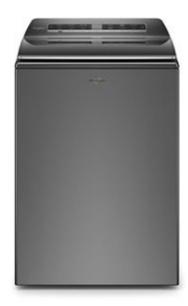

WHIRLPOOL® 5.2 - 5.3 CU. FT. TOP LOAD WASHER WITH 2 IN 1 REMOVABLE AGITATOR

Dimensions: h: 43 1/2" d: 27 7/8"

Colors: Chrome Shadow White

WTW8127L