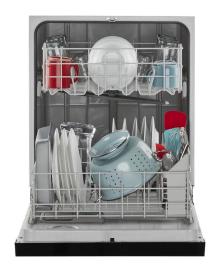

### 1 TRIPLE FILTER WASH SYSTEM

The Triple Filter Wash System helps you skip the pre-rinse so you can spend less time scrubbing.

#### TRIPLE FILTER WASH SYSTEM

Show your customer the filters and explain how to remove and benefits of removing the food particles from the dishes.