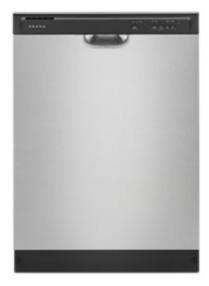

## **AMANA**°

ADB1400AM

AMANA® DISHWASHER WITH TRIPLE FILTER WASH SYSTEM

Dimensions: h: 33.5" w: 23.875" d: 24.5"

Colors: Black Stainless Steel White