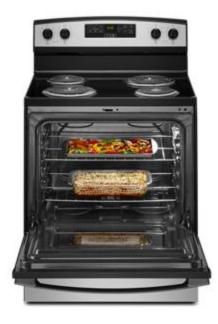

## **TOP FEATURES**

LARGE OVEN CAPACITY (4.8 CU. FT.)

4.8 Cu. Ft. Oven Capacity gives you the space you need to make dinner and dessert at the same time.

2 VERSATILE COOKTOP

Our Versatile Cooktop with multiple element options provides up to 1,800 watts to help you cook more of your favorites at the same time.

#### LARGE OVEN CAPACITY (4.8 CU. FT.)

Show customers the multiple racks that allows for multiple dishes to cook at the same time.