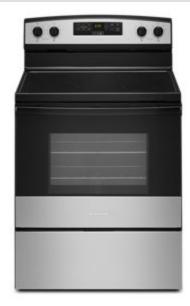

### AMANA

AER6303MM

30-INCH AMANA® ELECTRIC RANGE WITH EXTRA-LARGE OVEN WINDOW

Dimensions: h: 46.875" w: 29.875" d: 27.75"

Colors: Stainless Steel

## **TOP FEATURES**

LARGE OVEN CAPACITY (4.8 CU. FT.)

4.8 Cu. Ft. Oven Capacity gives you the space you need to make dinner and dessert at the same time.

2 VERSATILE COOKTOP

Our Versatile Cooktop with multiple element options provides up to 1,800 watts to help you cook more of your favorites at the same time.