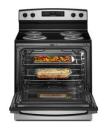

#### LARGE OVEN CAPACITY (4.8 CU. FT.)

Show customers the multiple racks that allows for multiple dishes to cook at the same time.