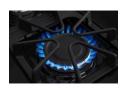

## **TOP FEATURES**

1 LARGE OVEN CAPACITY

5.1 Cu Ft Oven Capacity gives you the space you need to make dinner and dessert at the same time

2 VERSATILE COOKTOP

Our Versatile Cooktop features multiple burner options that provide up to 15,000 BTUs, helping you cook your favorites all at once