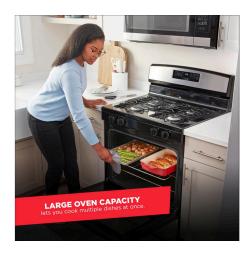

## **TOP FEATURES**

1 LARGE OVEN CAPACITY

5.1 Cu Ft Oven Capacity gives you the space you need to make dinner and dessert at the same time

2 VERSATILE COOKTOP

Our Versatile Cooktop features multiple burner options that provide up to 15,000 BTUs, helping you cook your favorites all at once

#### LARGE OVEN CAPACITY

Show customers the multiple racks that allows for multiple dishes to cook at the same time.