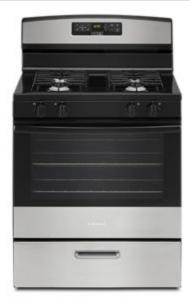

### **AMANA**°

AGR6303MM

30-INCH GAS RANGE WITH BAKE ASSIST TEMPS

Dimensions: h: 46.25" w: 29.875" d: 27.2'

Colors: Black Stainless Steel White

## **TOP FEATURES**

1 LARGE OVEN CAPACITY

5.1 Cu Ft Oven Capacity gives you the space you need to make dinner and dessert at the same time

2 VERSATILE COOKTOP

Our Versatile Cooktop features multiple burner options that provide up to 15,000 BTUs, helping you cook your favorites all at once