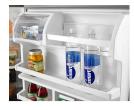

## **TOP FEATURES**

HUMIDITY-CONTROLLED GARDEN FRESH™ CRISPERS

Like your very own salad bar, these crispers keep fruits and veggies right where you can see them.

2 GALLON DOOR STORAGE BINS

Go ahead, sip straight from the carton. Store big beverages like milk jugs, juice cartons or a six pack – and keep them within reach!