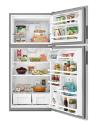

## **TOP FEATURES**

HUMIDITY-CONTROLLED GARDEN FRESH™ CRISPERS

Like your very own salad bar, these crispers keep fruits and veggies right where you can see them.

2 GALLON DOOR STORAGE BINS

Go ahead, sip straight from the carton. Store big beverages like milk jugs, juice cartons or a six pack – and keep them within reach!