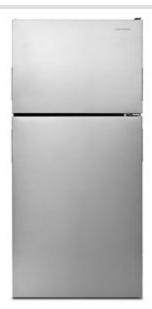

### **AMANA**°

ART308FFD

30-INCH WIDE TOP-FREEZER
REFRIGERATOR WITH GARDEN FRESH™
CRISPER BINS - 18 CU. FT.

Dimensions: h: 65.875" w: 29.75" d: 31.375"

Colors: Black Monochromatic Stainless Steel

White