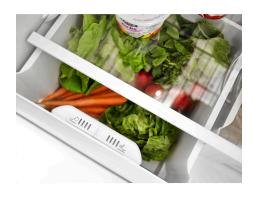

## **TOP FEATURES**

HUMIDITY-CONTROLLED GARDEN FRESH™ CRISPERS

Like your very own salad bar, these crispers keep fruits and veggies right where you can see them.

2 GALLON DOOR STORAGE BINS

Go ahead, sip straight from the carton. Store big beverages like milk jugs, juice cartons or a six pack – and keep them within reach!