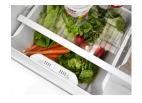

## **TOP FEATURES**

HUMIDITY-CONTROLLED GARDEN FRESH™ CRISPERS

Like your very own salad bar, these crispers keep fruits and veggies right where you can see them.

2 GALLON DOOR STORAGE BINS

Go ahead, sip straight from the carton. Store big beverages like milk jugs, juice cartons or a six pack – and keep them within reach!

# **HOW TO DEMONSTRATE**

HUMIDITY-CONTROLLED GARDEN FRESH™ CRISPERS
No feature message found