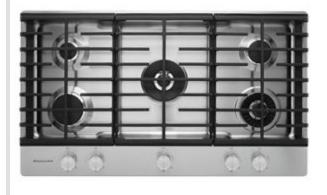

KCGS556E

36" 5-BURNER GAS COOKTOP

Dimensions: h: 3.625" w: 36" d: 21" Colors: Stainless Steel

# **TOP FEATURES**

**20,000 BTU PROFESSIONAL DUAL RING BURNER** 20,000 BTU Professional Dual Ring Burner for simmering or boiling

**6K BTU EVEN-HEAT™ SIMMER BURNER** No feature message found

**COOKSHIELD FINISH** No feature message found