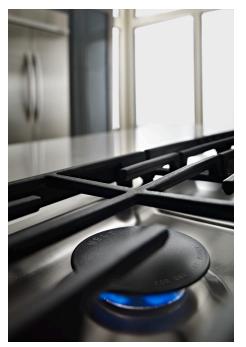

# **TOP FEATURES**

**20,000 BTU PROFESSIONAL DUAL RING BURNER** 20,000 BTU Professional Dual Ring Burner for simmering or boiling

**6K BTU EVEN-HEAT™ SIMMER BURNER** No feature message found

**COOKSHIELD FINISH** No feature message found

### DID YOU KNOW?

Allows you to go from one small flame for precise simmering to a dual flame for powerful boiling, all on the same burner.

## HOW TO DEMONSTRATE

**20,000 BTU PROFESSIONAL DUAL RING BURNER** Show the Dual Ring Burner on the cooktop