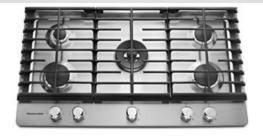

KCGS556E

36" 5-BURNER GAS COOKTOP

Dimensions: h: 3.625" w: 36" d: 21" Colors: Stainless Steel

# **TOP FEATURES**

**20,000 BTU PROFESSIONAL DUAL RING BURNER** 20,000 BTU Professional Dual Ring Burner for simmering or boiling

**6K BTU EVEN-HEAT™ SIMMER BURNER** No feature message found

**COOKSHIELD FINISH** No feature message found