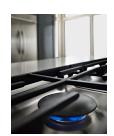

# **TOP FEATURES**

**20,000 BTU PROFESSIONAL DUAL RING BURNER** 20,000 BTU Professional Dual Ring Burner for simmering or boiling

**6K BTU EVEN-HEAT™ SIMMER BURNER** No feature message found

**COOKSHIELD FINISH** No feature message found

### DID YOU KNOW?

Allows you to go from one small flame for precise simmering to a dual flame for powerful boiling, all on the same burner.