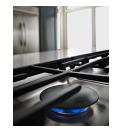

# **TOP FEATURES**

**20,000 BTU PROFESSIONAL DUAL RING BURNER** 20,000 BTU Professional Dual Ring Burner for simmering or boiling

**6K BTU EVEN-HEAT™ SIMMER BURNER** No feature message found

**COOKSHIELD FINISH** No feature message found

### DID YOU KNOW?

Allows you to go from one small flame for precise simmering to a dual flame for powerful boiling, all on the same burner.