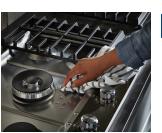

# KitchenAid

KCGS956E

36" 5-BURNER GAS COOKTOP WITH GRIDDLE



Dimensions: h: 3.6875" w: 36.25" d: 21" Colors: Stainless Steel

#### START THE CONVERSATION

Do you have recipes that required a high heat across the pan?

## **TOP FEATURES**



#### 10,000 BTU EVEN-HEAT™ TORCH BURNER

Features an exclusive design that provides a small flame for delicate simmering and a larger one that distributes high heat across the whole pan for more even cooking.





3

#### 20,000 BTU PROFESSIONAL DUAL RING BURNER

20,000 BTU Professional Dual Ring Burner for simmering or boiling



#### **COOKSHIELD FINISH** No feature message found

### DID YOU KNOW?

At last, a cooktop burner that gets even results, every time. The revolutionary Even-Heat<sup>™</sup> Torch Burner on our chef-inspired cooktops has a small flame for delicate simmering and a larger one that distributes high heat for a roaring boil. So you can turn up the creativity.

## HOW TO DEMONSTRATE



**10,000 BTU EVEN-HEAT™ TORCH BURNER** Show the 10,000 BTU Even-Heat<sup>™</sup> Torch Burner

### ADDITIONAL PRODUCTS TO CONSIDER

Be sure to tune into your customers' shopping priorities to bundle products across categories



ALSO AVAILABLE / STEP UP KCGS950E





SUITE MATCH COOKING RANGE / WALL OVEN SUITE MATCH REFRIGERATOR KODE507E KBBL306E

© 2025 Whirlpool. All rights reserved.