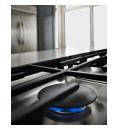

#### 10,000 BTU EVEN-HEAT™ TORCH BURNER

Features an exclusive design that provides a small flame for delicate simmering and a larger one that distributes high heat across the whole pan for more even cooking.

### DID YOU KNOW?

At last, a cooktop burner that gets even results, every time. The revolutionary Even-Heat<sup>™</sup> Torch Burner on our chef-inspired cooktops has a small flame for delicate simmering and a larger one that distributes high heat for a roaring boil. So you can turn up the creativity.