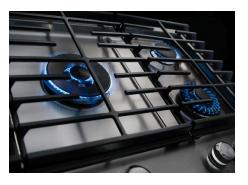

#### 10,000 BTU EVEN-HEAT™ TORCH BURNER

Features an exclusive design that provides a small flame for delicate simmering and a larger one that distributes high heat across the whole pan for more even cooking.

#### 20,000 BTU PROFESSIONAL DUAL RING BURNER

20,000 BTU Professional Dual Ring Burner for simmering or boiling

### DID YOU KNOW?

At last, a cooktop burner that gets even results, every time. The revolutionary Even-Heat<sup>™</sup> Torch Burner on our chef-inspired cooktops has a small flame for delicate simmering and a larger one that distributes high heat for a roaring boil. So you can turn up the creativity.

## HOW TO DEMONSTRATE

**10,000 BTU EVEN-HEAT™ TORCH BURNER** Show the 10,000 BTU Even-Heat<sup>™</sup> Torch Burner