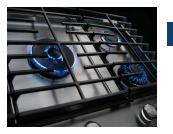

#### 10,000 BTU EVEN-HEAT™ TORCH BURNER

Features an exclusive design that provides a small flame for delicate simmering and a larger one that distributes high heat across the whole pan for more even cooking.

### DID YOU KNOW?

At last, a cooktop burner that gets even results, every time. The revolutionary Even-Heat<sup>™</sup> Torch Burner on our chef-inspired cooktops has a small flame for delicate simmering and a larger one that distributes high heat for a roaring boil. So you can turn up the creativity.