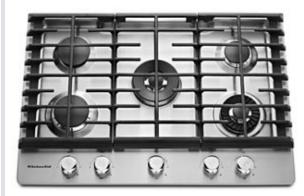

# KitchenAid

KCGS956E

36" 5-BURNER GAS COOKTOP WITH GRIDDLE

Dimensions: h: 3.6875" w: 36.25" d: 21" Colors: Stainless Steel