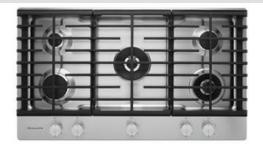

# KitchenAid

KCGS956E

36" 5-BURNER GAS COOKTOP WITH GRIDDLE

Dimensions: h: 3.6875" w: 36.25" d: 21" Colors: Stainless Steel