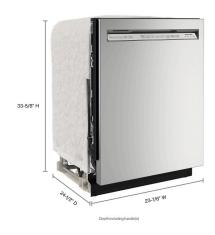

# **KitchenAid**<sup>®</sup>

KDFE104K

TWO-RACK DISHWASHER WITH 30+ TOTAL WASH JETS, 47 DBA

Dimensions: h: 33.625" w: 23.875" d: 24.5"

Colors: Black White

Stainless Steel with PrintShield™ Finish