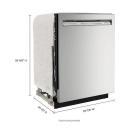

# **KitchenAid**<sup>®</sup>

KDFE104K

TWO-RACK DISHWASHER WITH 30+ TOTAL WASH JETS, 47 DBA

Dimensions: h: 33.625" w: 23.875" d: 24.5"

Colors: Black White

Stainless Steel with PrintShield™ Finish