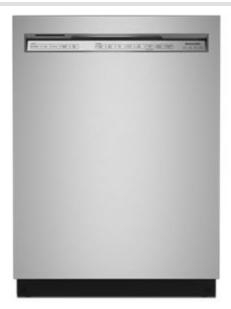

# **KitchenAid**<sup>®</sup>

KDFE104K

TWO-RACK DISHWASHER WITH 30+ TOTAL WASH JETS, 47 DBA

Dimensions: h: 33.625" w: 23.875" d: 24.5"

Colors: Black White

Stainless Steel with PrintShield™ Finish