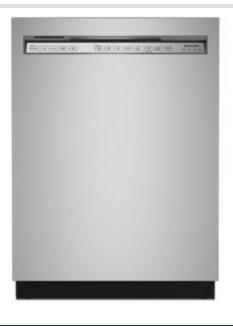

## **KitchenAid**<sup>®</sup> KDTE304R

THIRD LEVEL JET RACK DISHWASHER WITH 40+ TOTAL WASH JETS, 41 DBA

Dimensions: h: 33.625" w: 23.875" d: 24.5" Colors: Black Stainless Steel with PrintShield<sup>™</sup> Finish Stainless Steel with PrintShield<sup>™</sup> Finish