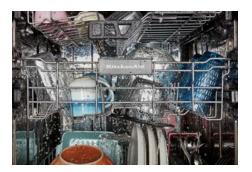

#### 40+ TOTAL WASH JETS

40+ Total Wash Jets provide total cleaning coverage for dishes in all three racks with more than 40 targeted jets across four wash arms, so you can load without prerinsing.

3

## DID YOU KNOW?

With wash performance leading consumer priorities for dishwashers, this model with a spray tube in the third rack targets great washing even up at the top.