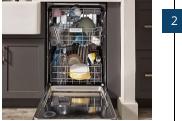

#### THREE VERSATILE RACKS

Three Versatile Racks fit 7 extra mugs and 3 extra bowls in the Third Level Jet Rack (compared to KDTE204K and KDFE204K models) without compromising space below. The adjustable middle rack makes room for tall items like a stand mixer bowl. And the full-height lower rack accommodates dishes of all shapes and sizes.