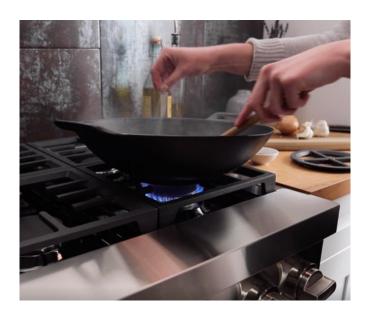

### **DEMO**

Show your customers the versatility of the cooktop by displaying a wok in the grate insert on your sales floor. Turn the wok grate insert upside down to showcase the melt functionality.

Let your customers know that this commercial-style range can accommodate their recipe needs with two 20,000 BTU Ultra Power™ Dual-Flame Burners for high and low heat cooking on the same burner and a 5,000 BTU Simmer/Melt Burner that reduces to 900 BTUs.