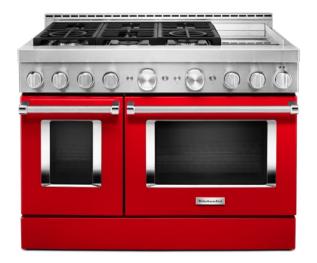

# KFGC558J ≈

KitchenAid® 48" Smart Commercial-Style Gas Range with Griddle

Dimensions: h: 36" w: 47 7/8" d: 30 1/4"

## **DID YOU KNOW?**

This commercial-style range is available in nine colors to match your existing kitchen or become a key design element in your kitchen remodel.