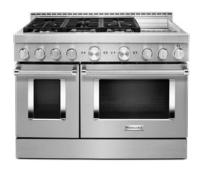

## **COMMERCIAL-STYLE RANGES**

Size: 30"

Gas Model: KFGC500J

Dual-Fuel Model: KFDC500J

36" KFGC506J KFDC506J 48" KFGC558J KFDC558J