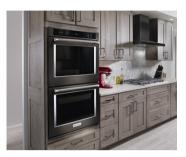

### Wall Ovens

If your single, double, or combination wall oven doesn't fit, KitchenAid brand will pay **up to \$300** toward cabinet modification.\*