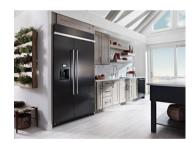

## **Built-in Refrigeration**

If your bottom freezer, french door or side-by-side refrigerator doesn't fit, KitchenAid brand will pay **up to \$300** toward cabinet modification.\*\*\*