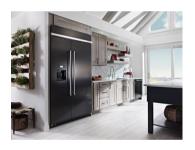

## **Built-in Refrigeration**

If your bottom freezer, french door or side-by-side refrigerator doesn't fit, KitchenAid brand will pay **up to \$300** toward cabinet modification.\*\*\*