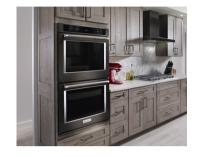

#### **Wall Ovens**

If your single, double, or combination wall oven doesn't fit, KitchenAid brand will pay **up to \$300** toward cabinet modification.\*