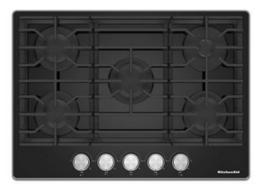

SUITE MATCH COOKING COOKTOP / MICROWAVE / VENTILATION <u>KCGG536P</u>

© 2025 Whirlpool. All rights reserved.