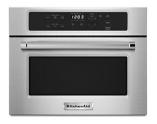

KMBS104E

24" BUILT IN MICROWAVE OVEN WITH 1000 WATT COOKING

Dimensions: h: 17.875" w: 23.75" d: 21.25" Colors: Black Stainless Steel

### START THE CONVERSATION

Are you looking to free up counter space and create an integrated look to your kitchen?