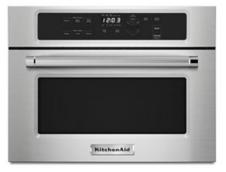

KMBS104E

24" BUILT IN MICROWAVE OVEN WITH 1000 WATT COOKING

Dimensions: h: 17.875" w: 23.75" d: 21.25" Colors: Black Stainless Steel

# **TOP FEATURES**

**1000 WATT COOKING** Allowing for fast and thorough cooking.

1.4 CU. FT. CAPACITY

2

3

Provides large cooking capacity while complementing your convection oven.

#### STAINLESS STEEL CAVITY

The stainless steel microwave cavity is designed to resist the splatter from any messy meal.

#### 1000 WATT COOKING

Speak to the Built-In Microwave design and how it integrates into your customers kitchen by sitting within a cabinet. Don't forget to mention that the built-in microwave oven is great to place near a wall oven, creating an easy way to move dishes from one to the other.