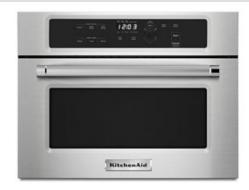

KMBS104E

24" BUILT IN MICROWAVE OVEN WITH 1000 WATT COOKING

Dimensions: h: 17.875" w: 23.75" d: 21.25" Colors: Black Stainless Steel

### START THE CONVERSATION

Are you looking to free up counter space and create an integrated look to your kitchen?