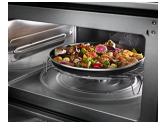

# **TOP FEATURES**

**1000 WATT COOKING** Allowing for fast and thorough cooking.

1.4 CU. FT. CAPACITY

2

3

Provides large cooking capacity while complementing your convection oven.

#### STAINLESS STEEL CAVITY

The stainless steel microwave cavity is designed to resist the splatter from any messy meal.