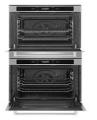

24" SMART DOUBLE WALL OVEN WITH TRUE CONVECTION

Dimensions: h: 50.25" w: 23.4375" d: 22.5" Colors: Singerprint Resistant Stainless Steel

# FIVE-LEVEL RACK SUPPORT (BOTH OVENS)

Five-Level Rack Support makes it easy to rearrange two oven racks

#### TRUE CONVECTION

True Convection for consistent baking and roasting. This provides consistent temperatures.