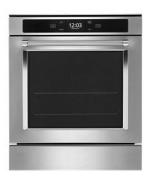

24" SMART DOUBLE WALL OVEN WITH TRUE CONVECTION

Dimensions: h: 50.25" w: 23.4375" d: 22.5" Colors: Singerprint Resistant Stainless Steel

#### SMART APPLIANCE

Wi-Fi-enabled model with smart features and mobile app \*Appliance must be set to remote enable. Wi-Fi & App required. Features subject to change."

# FIVE-LEVEL RACK SUPPORT (BOTH OVENS)

Five-Level Rack Support makes it easy to rearrange two oven racks

#### TRUE CONVECTION

True Convection for consistent baking and roasting. This provides consistent temperatures.