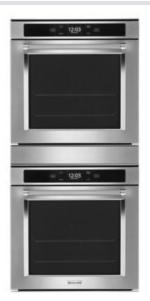

24" SMART DOUBLE WALL OVEN WITH TRUE CONVECTION

Dimensions: h: 50.25" w: 23.4375" d: 22.5" Colors: Singerprint Resistant Stainless Steel

# FIVE-LEVEL RACK SUPPORT (BOTH OVENS)

Five-Level Rack Support makes it easy to rearrange two oven racks

#### TRUE CONVECTION

True Convection for consistent baking and roasting. This provides consistent temperatures.