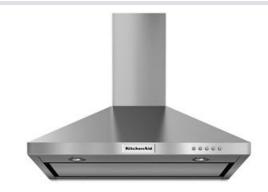

KitchenAid<sup>®</sup>

30" WALL-MOUNT, 3-SPEED CANOPY HOOD

Dimensions: h: 28.875" w: 30" d: 20" Colors: Stainless Steel

### 3-SPEED BACK-LIT PUSH BUTTON FAN CONTROL

Push-button controls make it easy to select and adjust fan speed depending on your ventilation requirements.

### **REMOVABLE FILTERS**

Help capture the grease, steam and odors of high-heat cooking. Filters are removable for easy cleaning with soap and water.

2

#### TWO LED TASK LIGHTS

Illuminate the entire cooking surface below with natural-looking light.

#### 3-SPEED BACK-LIT PUSH BUTTON FAN CONTROL

Point to the Three Speed Fan and let your customers know as grease, smoke, and moisture rise from the cooktops surface, range hoods use an active fan to draw particles into the hood.