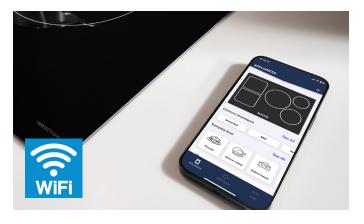

#### **SMART TECHNOLOGY & CONNECTIVITY**

Cook smarter, not harder, with Smart Appliance technology. This feature enables you to adjust temperatures, set timers, and receive notifications, providing flexibility and peace of mind, especially when multitasking.\*\*

<sup>\*\*</sup>Appliance must be connected. WiFi & App Required. Features subject to change. Details and privacy info at maytag.com/connect.

<sup>\*\*\*</sup>Visit maytag.com for warranty details.