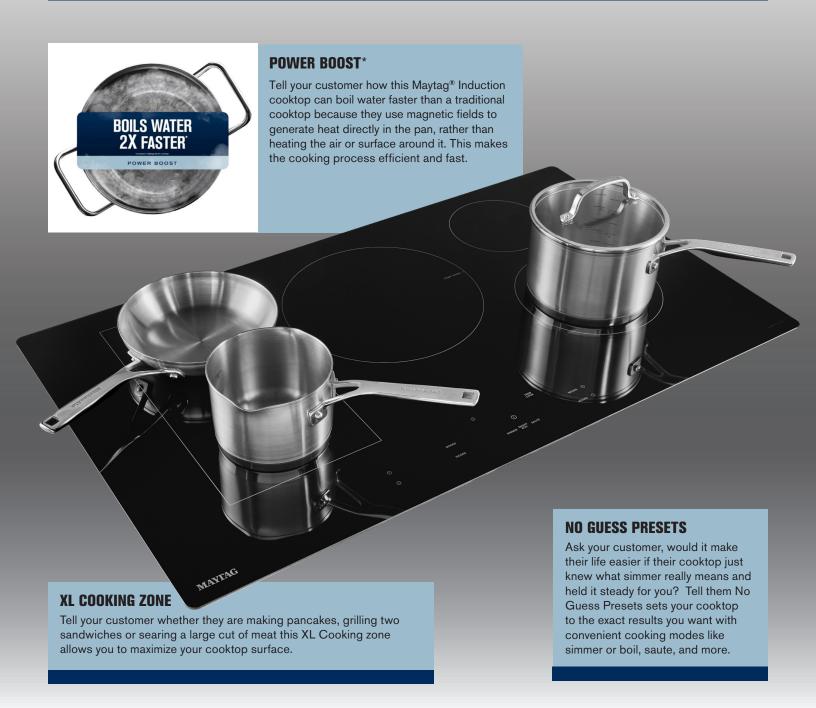

#### **POWER BOOST**

Crank up the heat in the kitchen with Power Boost, designed to deliver maximum power so you can reach a boil 2x faster than traditional electric\*.

#### **NO GUESS PRESETS**

Get dinner done right the first time with No Guess Presets. Set your cooktop to the exact results you want with convenient cooking modes like boil, saute, simmer and more.

#### **XL COOKING ZONE**

Maximize your cooktop surface with the XL Cooking Zone, an extra large element, designed to evenly heat your largest cookware, like oversized pans and griddles. Plus, you can mix and match two smaller pans as needed.