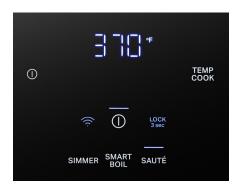

### TEMP COOK™ INDUCTION TECHNOLOGY

Set a temperature and lock it in with Temp Cook™ Induction Technology. It automatically adjusts heat to help keep temps steady, so your pancakes and grilled cheeses come out consistently—no matter how many you make.

#### **SMARTBOIL**

Skip cleanup with a cooktop that keeps water boil-overs and splatters to a minimum. SmartBoil preset automatically monitors the water temperature until a boil is reached so dinner gets done right the first time.