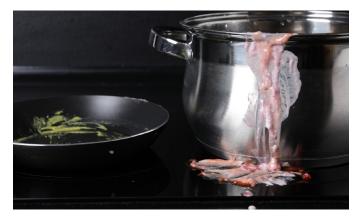

#### **XL COOKING ZONE**

Add versatility to cook with large pans, like griddles, grill pans, and braising pans, or two pans at two different temperatures.

#### **XL COOKING ZONE**

Maximize your cooktop surface with the XL Cooking Zone, an extra large element, designed to evenly heat your largest cookware, like oversized pans and griddles. Plus, you can mix and match two smaller pans as needed.