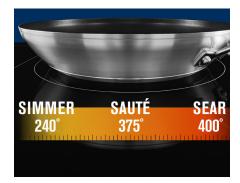

#### **NO GUESS PRESETS**

Set and hold the ideal temperature for popular cooking methods and alert when to add ingredients, so you can perfectly sear salmon, gently simmer sauces, and quickly boil water.

#### **NO GUESS PRESETS**

Get dinner done right the first time with No Guess Presets. Set your cooktop to the exact results you want with convenient cooking modes like boil, saute, simmer and more.