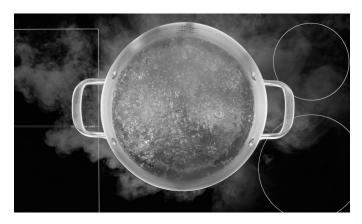

#### **POWER BOOST**

Crank up the heat in the kitchen with Power Boost, designed to deliver maximum power so you can reach a boil 50% faster than traditional electric\*.

#### **PERFORMANCE & FEATURES**

The Maytag® Power Boost Feature boils 2x faster than traditional electric\*. This is especially important to those looking to expedite cooking without compromising on quality.

#### **POWER BOOST**

Crank up the heat in the kitchen with Power Boost, designed to deliver maximum power so you can reach a boil 2x faster than traditional electric\*.

#### **SMARTBOIL**

Skip cleanup with a cooktop that keeps water boil-overs and splatters to a minimum. SmartBoil preset automatically monitors the water temperature until a boil is reached so dinner gets done right the first time.