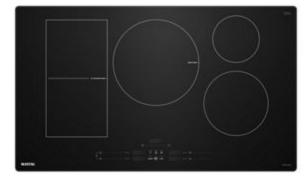

#### 30-INCH WIDE INDUCTION COOKTOP WITH POWER BOOST

Dimensions: h: 3.677" w: 30.787" d: 21.299" Colors: 📕 Black

#### XL COOKING ZONE

3

Maximize your cooktop surface with the XL Cooking Zone, an extra large element, designed to evenly heat even your largest cookware, like oversized pans and griddles. Plus, you can mix and match two smaller pans as needed.