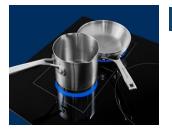

#### XL COOKING ZONE

3

Maximize your cooktop surface with the XL Cooking Zone, an extra large element, designed to evenly heat even your largest cookware, like oversized pans and griddles. Plus, you can mix and match two smaller pans as needed.