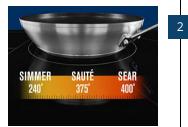

#### NO GUESS PRESETS

Get dinner done right the first time with No Guess Presets. Set your cooktop to the exact results you want with convenient cooking modes like boil, saute, simmer and more.