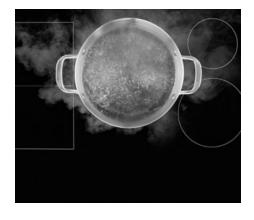

#### **POWER BOOST**

Crank up the heat in the kitchen with Power Boost, designed to deliver maximum power so you can reach a boil 50% faster than traditional electric\*. \*compared to MEC8836HS

#### POWER BOOST

Tell your customer how this Maytag Induction cooktop can boil water faster than a traditional electric cooktop because they use magnetic fields to generate heat directly in the pan, rather than heating the air or surface around it. This makes the cooking process more efficient and faster.