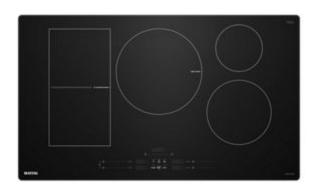

# 30-INCH WIDE INDUCTION COOKTOP WITH POWER BOOST

Dimensions: h: 3.677" w: 30.787" d: 21.299"

Colors: Black

### 3 XL COOKING ZONE

Maximize your cooktop surface with the XL Cooking Zone, an extra large element, designed to evenly heat even your largest cookware, like oversized pans and griddles. Plus, you can mix and match two smaller pans as needed.