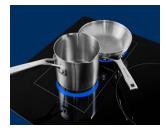

### 3 XL COOKING ZONE

Maximize your cooktop surface with the XL Cooking Zone, an extra large element, designed to evenly heat even your largest cookware, like oversized pans and griddles. Plus, you can mix and match two smaller pans as needed.