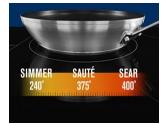

#### NO GUESS PRESETS

Get dinner done right the first time with No Guess Presets. Set your cooktop to the exact results you want with convenient cooking modes like boil, saute, simmer and more.