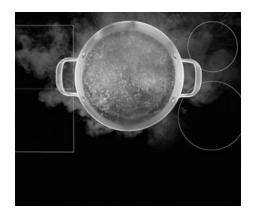

#### POWER BOOST

Crank up the heat in the kitchen with Power Boost, designed to deliver maximum power so you can reach a boil 50% faster than traditional electric\*.

\*compared to MEC8836HS

#### **POWER BOOST**

Tell your customer how this Maytag Induction cooktop can boil water faster than a traditional electric cooktop because they use magnetic fields to generate heat directly in the pan, rather than heating the air or surface around it. This makes the cooking process more efficient and faster.