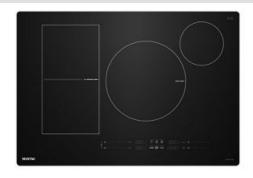

# 30-INCH WIDE INDUCTION COOKTOP WITH POWER BOOST

Dimensions: h: 3.677" w: 30.787" d: 21.299"

Colors: Black

### 3 XL COOKING ZONE

Maximize your cooktop surface with the XL Cooking Zone, an extra large element, designed to evenly heat even your largest cookware, like oversized pans and griddles. Plus, you can mix and match two smaller pans as needed.