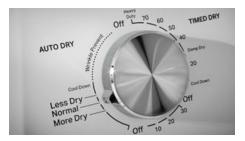

#### AUTO DRY

Help prevent overdrying with the Auto Dry setting that senses when clothes have reached the right moisture content and stops the cycle.

### WRINKLE PREVENT OPTION

Don't worry about forgetting to take laundry out of the dryer. The Wrinkle Prevent option intermittently tumbles clothes after the cycle ends to help prevent wrinkles from forming.

#### AUTO DRY

Point to the Auto Dry Cycle and explain that you don't have to set a specific time. Auto dry will automatically adjust the drying time based on the monitored temperature inside.