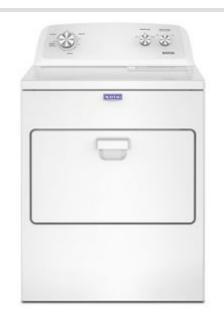

#### AUTO DRY

Help prevent overdrying with the Auto Dry setting that senses when clothes have reached the right moisture content and stops the cycle.

#### AUTO DRY

Point to the Auto Dry Cycle and explain that you don't have to set a specific time. Auto dry will automatically adjust the drying time based on the monitored temperature inside.