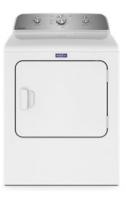

MED4005S

TOP LOAD ELECTRIC WRINKLE PREVENT DRYER - 7.0 CU. FT.

Dimensions: h: 43" w: 29" d: 28.25" Colors: White

### HAMPER DOOR

3

Sweep laundry onto the open hamper style door and keep it off the floor. The latch-free door drops down and closes seamlessly, giving you a sturdy platform for unloading, folding and stacking.