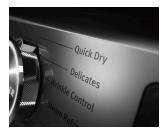

#### 3 WRINKLE PREVENT OPTION

Don't worry about forgetting to take laundry out of the dryer. The Wrinkle Prevent option tumbles clothes for up to 150 minutes after the cycle ends to help prevent wrinkles from forming.