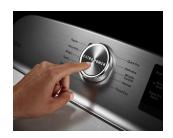

#### **EXTRA POWER**

Explore the 5-knob console of this dryer and highlight the Extra Power Knob. Let your customers know that Extra Power can be added to any cycle so that clothes dry right the first time with Extra Power.