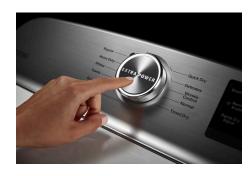

## **HOW TO DEMONSTRATE**

#### **EXTRA POWER**

Explore the 5-knob console of this dryer and highlight the Extra Power Knob. Let your customers know that Extra Power can be added to any cycle so that clothes dry right the first time with Extra Power.