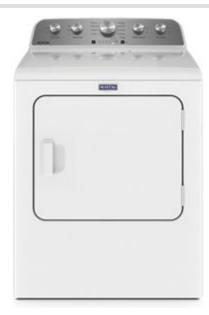

MED5030M

TOP LOAD ELECTRIC DRYER WITH EXTRA POWER - 7.0 CU. FT.

Dimensions: h: 43" w: 29" d: 28.25"

Colors: White