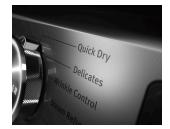

#### EXTRA POWER

Extra Power boosts drying power to get thick fabrics drier the first time.\*

## DID YOU KNOW?

Extra Power adds ten minutes of drying action to any cycle and extends heat and tumbling to ensure clothes get dried right.

#### EXTRA POWER

Explore the 5-knob console of this dryer and highlight the Extra Power Knob. Let your customers know that Extra Power can be added to any cycle so that clothes dry right the first time with Extra Power.