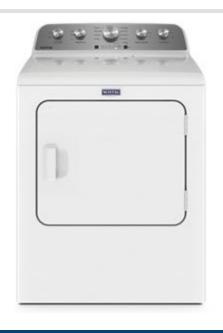

MED5030M

TOP LOAD ELECTRIC DRYER WITH EXTRA POWER - 7.0 CU. FT.

Dimensions: h: 43" w: 29" d: 28.25" Colors: White