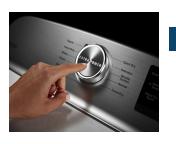

#### EXTRA POWER

Explore the 5-knob console of this dryer and highlight the Extra Power Knob. Let your customers know that Extra Power can be added to any cycle so that clothes dry right the first time with Extra Power.