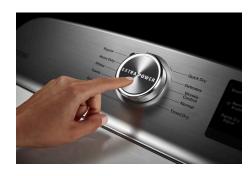

## **TOP FEATURES**

**EXTRA POWER** 

Extra Power boosts drying power to get thick fabrics drier the first time.\*

2 STEAM-ENHANCED DRYER

Steam-enhanced dryers harness the power of steam to help prevent wrinkles and refresh clothes—even on deserted loads.

**DID YOU KNOW?** 

Extra Power adds ten minutes of drying action to any cycle and extends heat and tumbling to ensure clothes get dried right.

#### **EXTRA POWER**

Explore the 5-knob console of this dryer and highlight the Extra Power Knob. Let your customers know that Extra Power can be added to any cycle so that clothes dry right the first time with Extra Power.