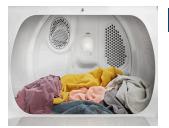

## **TOP FEATURES**

**EXTRA POWER** 

Extra Power boosts drying power to get thick fabrics drier the first time.\*

2 STEAM-ENHANCED DRYER

Steam-enhanced dryers harness the power of steam to help prevent wrinkles and refresh clothes—even on deserted loads.