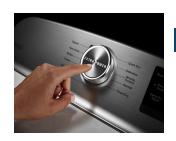

#### **EXTRA POWER**

Explore the 5-knob console of this dryer and highlight the Extra Power Knob. Let your customers know that Extra Power can be added to any cycle so that clothes dry right the first time with Extra Power.