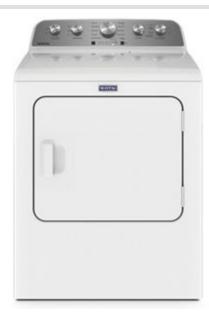

MED5430M

TOP LOAD ELECTRIC DRYER WITH STEAM-ENHANCED CYCLES - 7.0 CU. FT.

Dimensions: h: 43" w: 29" d: 28.25"

Colors: White