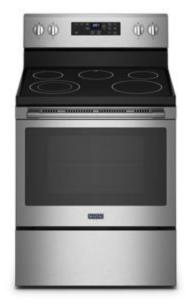

MER4600L

ELECTRIC RANGE WITH STEAM CLEAN - 5.3 CU. FT.

Dimensions: h: 47.875" w: 29.875" d: 27.75"

Colors: Stainless Steel