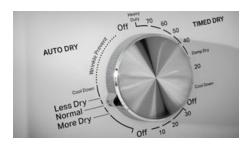

## **TOP FEATURES**

**AUTO DRY** 

Help prevent overdrying with the Auto Dry setting that senses when clothes have reached the right moisture content and stops the cycle.

2 WRINKLE PREVENT OPTION

Don't worry about forgetting to take laundry out of the dryer. The Wrinkle Prevent option intermittently tumbles clothes after the cycle ends to help prevent wrinkles from forming.

## **AUTO DRY**

Point to the Auto Dry Cycle and explain that you don't have to set a specific time. Auto dry will automatically adjust the drying time based on the monitored temperature inside.