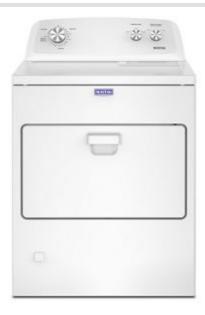

MGD4005S

TOP LOAD GAS WRINKLE PREVENT DRYER - 7.0 CU. FT.

Dimensions: h: 43" w: 29" d: 28.5"

Colors: White

Do you ever find yourself pulling clothes out of the dryer only to realize they're overdried and wrinkled?