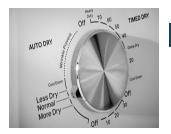

## **TOP FEATURES**

**AUTO DRY** 

Help prevent overdrying with the Auto Dry setting that senses when clothes have reached the right moisture content and stops the cycle.

2 WRINKLE PREVENT OPTION

Don't worry about forgetting to take laundry out of the dryer. The Wrinkle Prevent option intermittently tumbles clothes after the cycle ends to help prevent wrinkles from forming.

## **AUTO DRY**

Point to the Auto Dry Cycle and explain that you don't have to set a specific time. Auto dry will automatically adjust the drying time based on the monitored temperature inside.