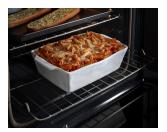

## FAN CONVECTION COOKING

With two heating elements, fan convection circulates hot air around the oven so you can cook the whole meal at once without having to rotate your dishes for all around baking.