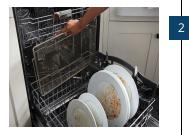

## AIR FRY

Air Fry allows you to make your favorite fried foods with a crispy-on-the-outside, juicy-on-the-inside taste using little to no additional oil. Just toss wings, fries or nuggets into the 13" x 18" stainless steel basket included in your range for crisp results, and after eating, toss the basket into the dishwasher for easy cleanup.

Just toss your favorite foods into the 13" x 18" stainless steel basket included in your range for crisp results, and after eating, toss the basket into the dishwasher for easy cleanup.