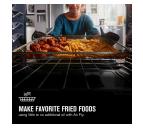

## AIR FRY

Air Fry allows you to make your favorite fried foods with a crispy-on-the-outside, juicy-on-the-inside taste using little to no additional oil. Just toss wings, fries or nuggets into the 13" x 18" stainless steel basket included in your range for crisp results, and after eating, toss the basket into the dishwasher for easy cleanup.

Just toss your favorite foods into the 13" x 18" stainless steel basket included in your range for crisp results, and after eating, toss the basket into the dishwasher for easy cleanup.