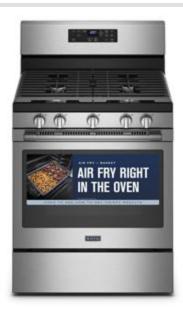

MGR7700L

GAS RANGE WITH AIR FRYER AND BASKET - 5.0 CU. FT.

Dimensions: h: 47.875" w: 29.875" d: 27.875" Colors: Singerprint Resistant Stainless Steel

## AIR FRY

Air Fry allows you to make your favorite fried foods with a crispy-on-the-outside, juicy-on-the-inside taste using little to no additional oil. Just toss wings, fries or nuggets into the 13" x 18" stainless steel basket included in your range for crisp results, and after eating, toss the basket into the dishwasher for easy cleanup.