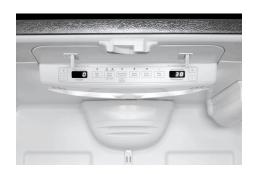

# **TOP FEATURES**

MAX COOL SETTING

Get groceries cold fast with the touch of a button by dropping the refrigerator temp to the coldest level for 24 hours.

2 ADVANCED DEFROST

Advanced Defrost automatically monitors the freezer and only runs the cycle when needed.

#### MAX COOL SETTING

Point to the Max Cool button inside the refrigerator and ask them to think about items they need to get to the coldest levels quickly.