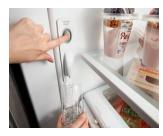

3 INTERIOR WATER DISPENSER

Designed to give you easy access to ice and chilled water, the internal ice and water dispenser works even when using tall glasses and pitchers.