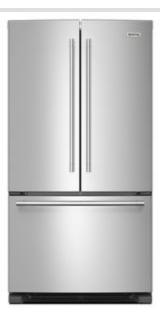

MRFF4236R

MAYTAG® 36 INCH WIDE FRENCH DOOR BOTTOM MOUNT REFRIGERATOR WITH MAX COOL SETTING - 25 CU. FT.

Dimensions: h: 70.125" w: 35.75" d: 35.5"

Colors: Fingerprint Resistant Stainless Steel