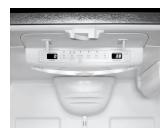

# **TOP FEATURES**

MAX COOL SETTING

Get groceries cold fast with the touch of a button by dropping the refrigerator temp to the coldest level for 24 hours.

2 ADVANCED DEFROST

Advanced Defrost automatically monitors the freezer and only runs the cycle when needed.

#### MAX COOL SETTING

Point to the Max Cool button inside the refrigerator and ask them to think about items they need to get to the coldest levels quickly.