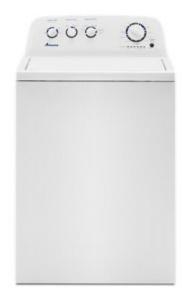

### **AMANA**

NTW4519J

LARGE CAPACITY TOP LOAD WASHER WITH HIGH-EFFICIENCY AGITATOR

Dimensions: h: 44" w: 27.5" d: 27"

Colors: White