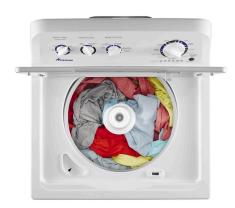

### **AMANA**

NTW4519J

LARGE CAPACITY TOP LOAD WASHER WITH HIGH-EFFICIENCY AGITATOR

Dimensions: h: 44" w: 27.5" d: 27"

Colors: White

## **TOP FEATURES**

1 DUAL-ACTION AGITATOR

The two pieces of this agitator move independently to roll clothing through the bottom of the wash basket for a thorough, even cleaning.

2 STAINLESS STEEL WASH BASKET

The durable Stainless Steel Wash Basket has a smooth, modern finish, helping prevent snags that can ruin clothes

3 AUTOMATIC FABRIC SOFTENER DISPENSER

The easy-to-fill Automatic Fabric Softener Dispenser releases fabric softener from the HE agitator at just the right time, so you don't have to worry about missing the rinse cycle.

#### **DUAL-ACTION AGITATOR**

Point out the Dual Action Agitator inside the washer. Explain to customers how it moves clothes through the washtub with a rolling motion that helps break up soils and stains.