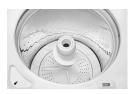

## **TOP FEATURES**

1 DUAL-ACTION AGITATOR

The two pieces of this agitator move independently to roll clothing through the bottom of the wash basket for a thorough, even cleaning.

2 STAINLESS STEEL WASH BASKET

#### **DUAL-ACTION AGITATOR**

Point out the Dual Action Agitator inside the washer. Explain to customers how it moves clothes through the washtub with a rolling motion that helps break up soils and stains.