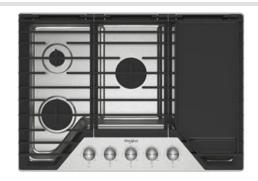

WCGK7530P

30-INCH GAS COOKTOP WITH 2-IN-1 HINGED GRATE TO GRIDDLE

Dimensions: h: 5.125" w: 30" d: 21"

Colors: Stainless Steel

#### 2-IN-1 HINGED GRATE TO GRIDDLE

Enjoy more mealtime possibilities by easily swapping between cooking surfaces with our industry-first interlocking 2-in-1 Hinged Grate to Griddle. Use the griddle for breakfast, then move it out of the way to use the grate for dinner. The hinged design also allows for easy cleaning.