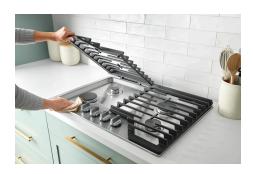

#### 2-IN-1 HINGED GRATE TO GRIDDLE

Enjoy more mealtime possibilities by easily swapping between cooking surfaces with our industry-first interlocking 2-in-1 Hinged Grate to Griddle. Use the griddle for breakfast, then move it out of the way to use the grate for dinner. The hinged design also allows for easy cleaning.

#### 2-IN-1 HINGED GRATE TO GRIDDLE

Show your customer how the griddle interlocks on the hinged grate. Remove it to demonstrate how easy it is to move out of the way when it is not needed.