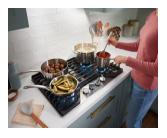

### 3 COOKING FLEXIBILITY

Navigate busy mealtimes with various burner sizes and a range of power levels, so you can simmer your sauce while you sear your steaks to maximize time in the kitchen.

DID YOU KNOW?