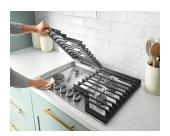

#### 2-IN-1 HINGED GRATE TO GRIDDLE

Enjoy more mealtime possibilities by easily swapping between cooking surfaces with our industry-first interlocking 2-in-1 Hinged Grate to Griddle. Use the griddle for breakfast, then move it out of the way to use the grate for dinner. The hinged design also allows for easy cleaning.

#### 2-IN-1 HINGED GRATE TO GRIDDLE

Show your customer how the griddle interlocks on the hinged grate. Remove it to demonstrate how easy it is to move out of the way when it is not needed.