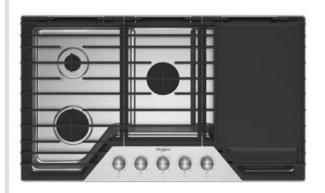

WCGK7530P

30-INCH GAS COOKTOP WITH 2-IN-1 HINGED GRATE TO GRIDDLE

Dimensions: h: 5.125" w: 30" d: 21"

Colors: Stainless Steel

### 3 COOKING FLEXIBILITY

Navigate busy mealtimes with various burner sizes and a range of power levels, so you can simmer your sauce while you sear your steaks to maximize time in the kitchen.

DID YOU KNOW?