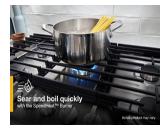

#### SPEEDHEAT™ BURNER

Get a rapid boil and perfect sear quickly with the SpeedHeat™ Burner, which generates high heat to get dinner to the table fast.