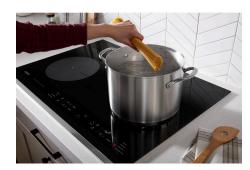

#### 1 FAST BOIL

Boil 12 cups of water on average 25% faster on Booster to help you get dinner to the table in less time.

#### 3 PAN DETECTION

Easily see which element is activated with Pan Detection. A flashing symbol alerts you when a pan is removed or replaced on an active element.

**DID YOU KNOW?** 

Boil 12 cups of water on average 25% faster on Booster to help you get dinner to the table in less time. (Comparing the 3,000 watt induction element to a Whirlpool brand 3,000 watt radiant element.)