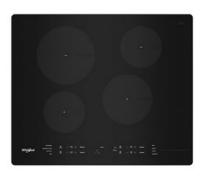

WCI55US0

30-INCH INDUCTION COOKTOP

Dimensions: h: 3.6875" w: 30.8125" d: 21.25'

Colors: Black Stainless Steel

## **TOP FEATURES**