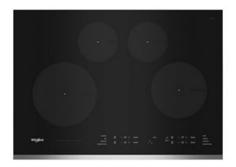

WCI55US0

30-INCH INDUCTION COOKTOP

Dimensions: h: 3.6875" w: 30.8125" d: 21.25'

Colors: Black Stainless Steel

## **TOP FEATURES**