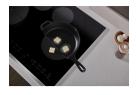

#### 2 QUICK CLEAN UP

Induction technology keeps the cooktop surrounding the elements cool, helping prevent baked-on messes. With fewer messes, you can clean the touch-activated controls on the cooktop as easily as you use them.

#### 3 PAN DETECTION

Easily see which element is activated with Pan Detection. A flashing symbol alerts you when a pan is removed or replaced on an active element.

**DID YOU KNOW?** 

Boil 12 cups of water on average 25% faster on Booster to help you get dinner to the table in less time. (Comparing the 3,000 watt induction element to a Whirlpool brand 3,000 watt radiant element.)