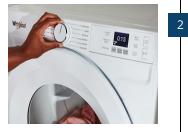

#### WRINKLE SHIELD™ OPTION

Point to Wrinkle Shield<sup>™</sup> Option with Steam on the console. Explain to your customers that Wrinkle Shield<sup>™</sup> Option with tumbles for up to 150 minutes after a cycle ends to help keep wrinkles from setting in on clothes.