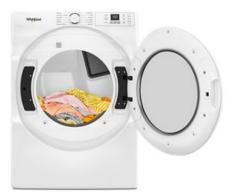

WED4720R

7.4 CU. FT. ENERGY STAR® FRONT LOAD ELECTRIC DRYER WITH WRINKLE SHIELD™ OPTION

Dimensions: h: 39" w: 27" d: 30.5625" Colors: White

### WRINKLE SHIELD™ OPTION

Help keep wrinkles from setting into clean, dry laundry with the Wrinkle Shield<sup>™</sup> Option. It keeps clothes tumbling up to 150 minutes after the cycle ends, or until you open the door.

#### WRINKLE SHIELD™ OPTION

Point to Wrinkle Shield<sup>™</sup> Option with Steam on the console. Explain to your customers that Wrinkle Shield<sup>™</sup> Option with tumbles for up to 150 minutes after a cycle ends to help keep wrinkles from setting in on clothes.