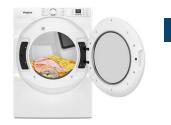

### WRINKLE SHIELD™ OPTION

Help keep wrinkles from setting into clean, dry laundry with the Wrinkle Shield<sup>™</sup> Option. It keeps clothes tumbling up to 150 minutes after the cycle ends, or until you open the door.

#### WRINKLE SHIELD™ OPTION

Point to Wrinkle Shield<sup>™</sup> Option with Steam on the console. Explain to your customers that Wrinkle Shield<sup>™</sup> Option with tumbles for up to 150 minutes after a cycle ends to help keep wrinkles from setting in on clothes.