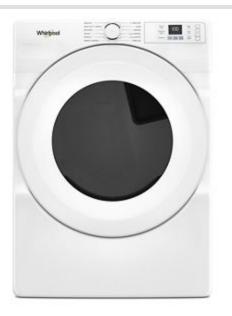

WED4720R

7.4 CU. FT. ENERGY STAR® FRONT LOAD ELECTRIC DRYER WITH WRINKLE SHIELD™ OPTION

Dimensions: h: 39" w: 27" d: 30.5625" Colors: White